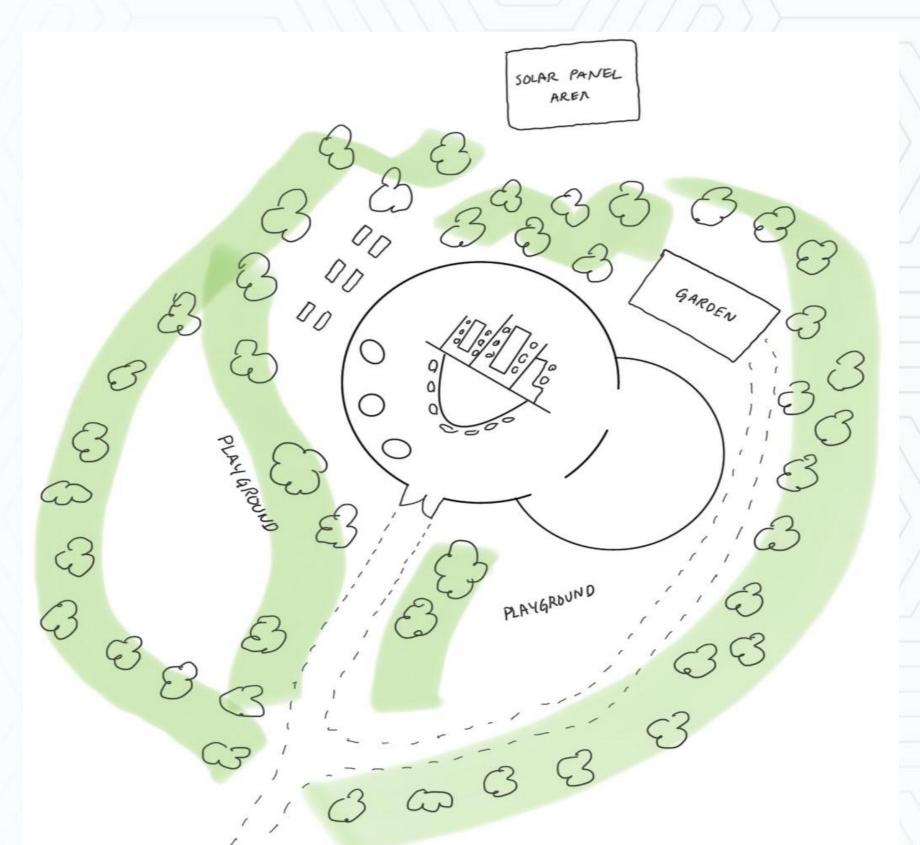

# Proposal: Community Hub

- Multiple use
- FabLab
- Co-Working space
- Café/bar
- Play ground
- Trees
- Walking paths
- Community garden

- Green Building Design
- Water Conservation system
- Waste management
- Solar panel
- Community Garden
- Play Ground
- Inclusive areas for all ages