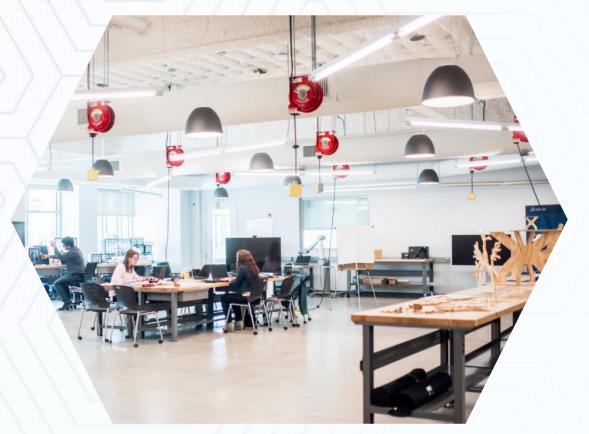

## Innovation & Creativity

- Fab Lab encourage innovation and hands-on experimentation in one dynamic space.
- Smart buildings connected spaces, tech workshops
- Fresh Perspectives: FM is shifting from building management to community space management