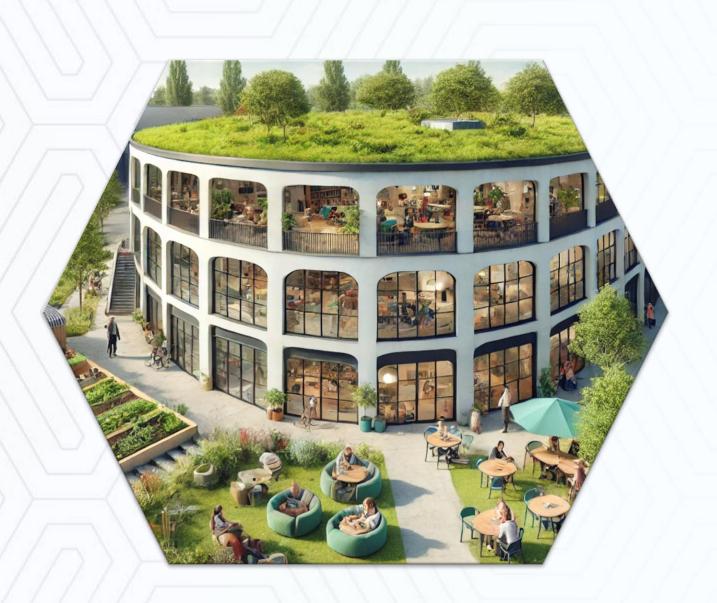

# Proposal: Community Hub

- Multiple use
- FabLab
- Co-Working space
- Café/bar
- Play ground
- Trees
- Walking paths
- Community garden

### The community hub addresses...

- Industrial land into a vibrant public space
- Flexible workspaces and community-driven events
- Provides spaces for work & socializing
- Ensures long-term adaptability & sustainability